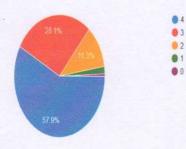

## Feedback analysis:

A total of 302 students responded to the Student Satisfaction Survey (SSS)sent via email. 264 students responded that 55% and above syllabus was covered in the class. 281 students (93%) felt that the teacher's preparation for the class is either satisfactory or thorough. 291 (96%)students were satisfied with the overall communication skills displayed by teachers. 160 (52%) students described teacher's approach to teaching as excellent; whereas 108 students described it as very good. 269 students (89.07%) opined that the internal evaluation process by the teachers is usually fair. 288 students (95.36%) were satisfied that the assignment performances were discussed with them. 290 students (96.02%) expressed that the institute takes active interest in promoting internship, student exchange, and field visit opportunities for students. 290 (96.02%) students agreed that the teaching and mentoring process in the institution facilitates in cognitive, social and emotional growth. 294 students (97.35%) felt that the institution provides multiple opportunities to learn and grow. 291 (96%) students expressed that teachers inform about your expected competencies, course outcomes and programme outcomes. 295 students (97.68%) expressed that their mentor does a necessary follow-up with an assigned task to you. 297 students (98.34%) felt that the teachers illustrate the concepts through examples and applications. 294 students (97.35%) opined that the teachers identified their strengths and encouraged them. 290 students (96.02%) felt that the institution makes effort to engage students in the monitoring review and continuous quality improvement of the teaching learning process. 290 students (96.02%) expressed that the institute /teachers use student centric methods, such as experiential learning, participative learning and problem solving methodologies for enhancing leaning experiences. 291 students (96%) felt that the teachers encouraged them to participate in extracurricular activities.289 (95.69%) students agreed that efforts are made by the institute/teachers to inculcate soft skills, life skills and employability skills to make you ready for the world of work. 286 students (94.70%) felt that the percentage of teachers using ICT tools such as