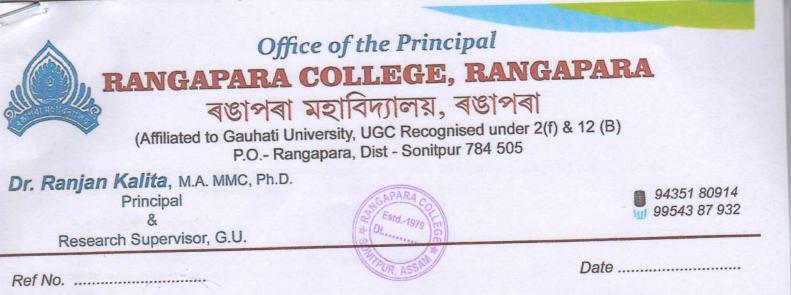

## Graphical representation:

2. How well did the teachers prepare for the classes? (Rating scale: 4-Thoroughly 3-Satisfactorily 2-Poorly 1- Indifferently 0- Won't teach at all) 302 responses

3. How well were the teachers able to communicate? (Rating scale: 4-Always effective 3-Sometimes effective 2-Just satisfactorily 1- Generally ineffective 0-Very poor communication)

302 responses

4. The teacher's approach to teaching can be best be described as? (Rating scale: 4-Excellent 3-Very good 2-Good 1- Fair 0-Poor) 302 responses

(Dr. Ranjan Kalita) Principal Rangapara College