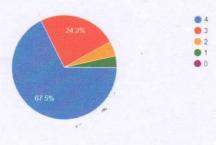

9. The institution provides multiple opportunities to learn and grow: (Rating scale: 4-Strongly agree 3-Agree 2-Neutral 1-Disagree 0-Strongly Disagree) 302 responses

Some of the suggestions given by the students are as follows: