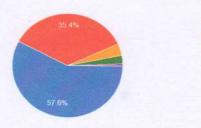

302 responses

4. The teacher's approach to teaching can be best be described as? (Rating scale: 4-Excellent 3-Very good 2-Good 1- Fair 0-Poor) 302 responses

(Dr. Ranjan Kalita) Principal Rangapara College