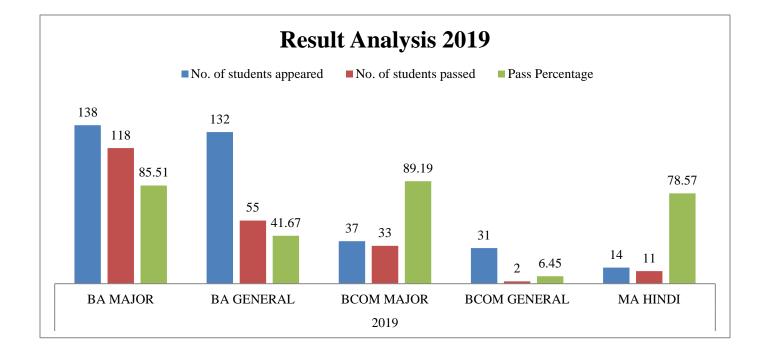

# **ANNUAL REPORT ON EXAMINATION**

# **BATCH: 2019**

# **YEAR: 2021-22**

| Batch | Programme    | No. of students appeared | No. of students passed | Pass Percentage |  |  |  |
|-------|--------------|--------------------------|------------------------|-----------------|--|--|--|
|       | BA MAJOR     | 138                      | 118                    | 85.51           |  |  |  |
|       | BA GENERAL   | 132                      | 55                     | 41.67           |  |  |  |
| 2019  | BCOM MAJOR   | 37                       | 33                     | 89.19           |  |  |  |
|       | BCOM GENERAL | 31                       | 2                      | 6.45            |  |  |  |
|       | MA HINDI     | 14                       | 11                     | 78.57           |  |  |  |

**Concluding Remarks:** The pass percentage of BA and B.Com honours students is found to be satisfactory in the result sheet of the affiliating university. But the result of the institution in BA General and B.Com General programme is far below the floor limit due to large scale withheld of result found in the university result booklet. While analysing the cause, it was found that the result of the students were withheld due to non-declaration of the arrear result of the previous semester.